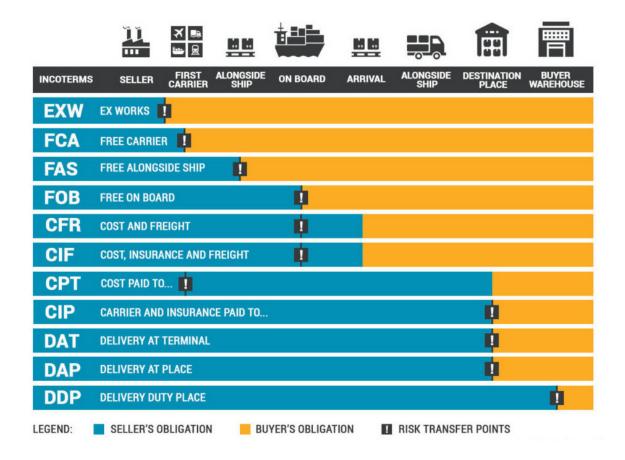

# CHART OF RESPONSIBILITIES & INCOTERMS

Incoterms, which stands for International Commercial Terms, are predefined commercial terms set by the International Chamber of Commerce (ICC) to assist in international commercial transaction or procurement processes. The 3-letter trade terms are most often related to contractual sales, whereby the rules of the Incoterms are used to clearly define communicate the party who will hold specific responsibilities in terms of payments, and risk involved in the transportation and delivery of the cargo.