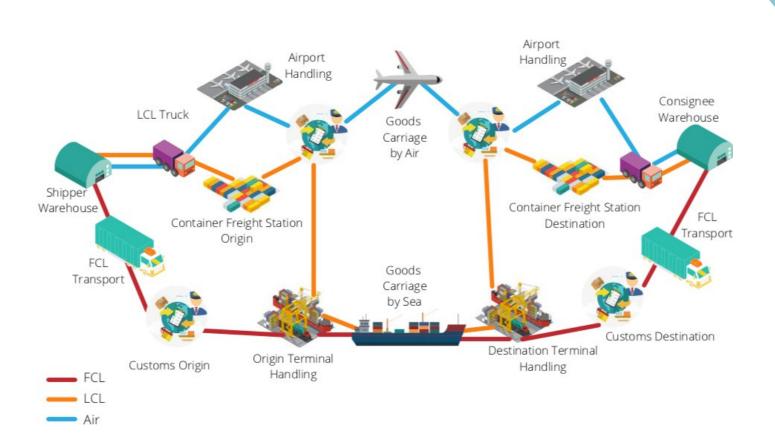

# SHIPMENT PROCESS

Transco Cargo's global coverage is amplified by like minded agents positioned overseas and at global offices that collaborate with us efficiently to manage and monitor freight movements of shipments across the network. The shipments are monitored and tracked at key milestone completions to identify progress during transport and clear visibility to our clients.

With the rapport we have built up over the years with vessel carriers and inland haulage providers to provide our clients with the safe delivery of their cargo, we continue to strive for excellence. Our state-of-the-art IT systems track and monitor the progress of the shipment's milestone and to provide real-time updates to our valued clients.