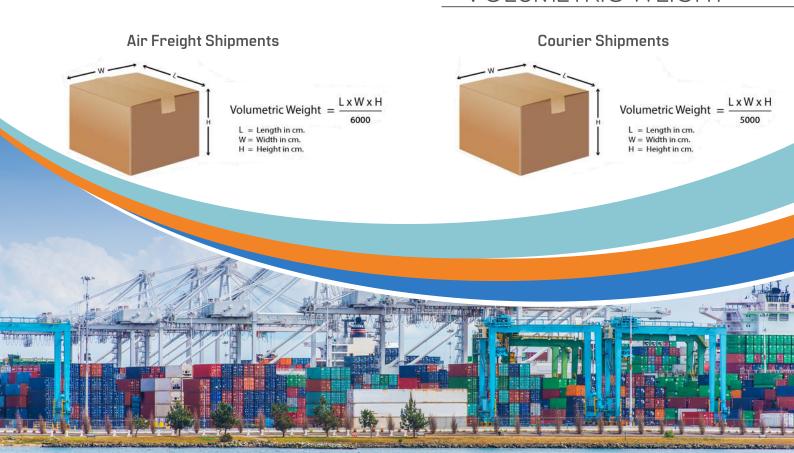

# CMB (CUBIC METRES) CALCULATION

### Measurements in Centimeter

Length X Width X Height / 1000000 = CBM

### Measurements in Inches

Length X Width X Height / 1728 = CFT (Cubit Feet)

# **VOLUMETRIC WEIGHT**